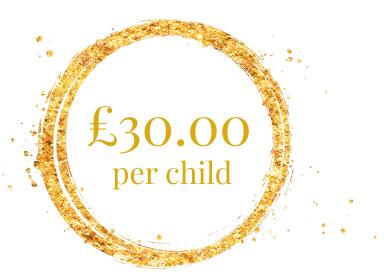

#### WITH SANTA, DISCO & FESTIVE BUFFET

Select Sunday dates in December, subject to availability

Arrive from Ipm for a meet & greet with the big man himself, Father Christmas. There will be a photo opportunity and gift per child under I Oyrs. Then head down to the Boathouse for a disco and children's buffet from I.30pm until 3.30pm.