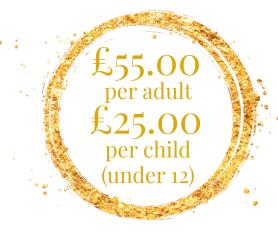

#### WITH SANTA, DISCO & FESTIVE BUFFET

Select Sunday dates in December, subject to availability

Arrive from Ipm for a meet & greet with the big man himself, Father Christmas. There will be a photo opportunity and gift per child under I Oyrs. Then head down to the Boathouse for a disco and children's buffet from I.30pm until 3.30pm.