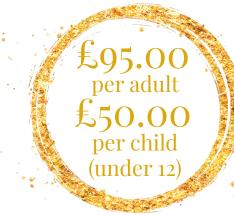

#### **DESSERT**

Christmas Pudding & Custard

Chocolate Brownie & Vanilla Ice Cream

Christmas Package

3 nights. £415 per adult (13 years +) £207 per child (3-12 years)